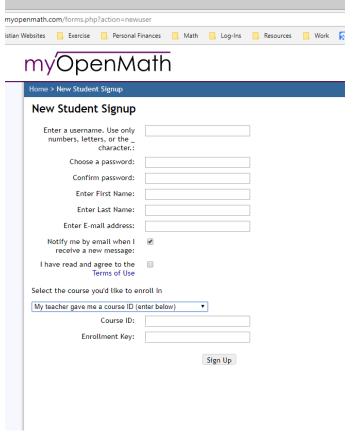

## If you do not already have a MyOpenMath account:

- 1) Open your web browser (like Internet Explorer, FireFox, Safari, or Chrome)
- 2) Enter the address: www.myopenmath.com
- 3) Click "Register as new student". Your next screen will look like this:

- 4) Enter the requested information.
- 5) Where it says "Select the course you'd like to enroll in", leave "My teacher gave me a course ID (enter below)" selected, and enter this class's course id and key:

Course ID: **36627** 

Enrollment key: **kbm1001f18** 

- 6) Click "Sign-up"
- 7) You will taken back to the login page. Enter your username and password you selected
- 8) You may see a "Browser Check" page. If so, click the "Continue with Image-based display" button.
- 9) The course name will now show up in the "Courses You're Taking" box on your Home page. Click on the course name to enter the course.